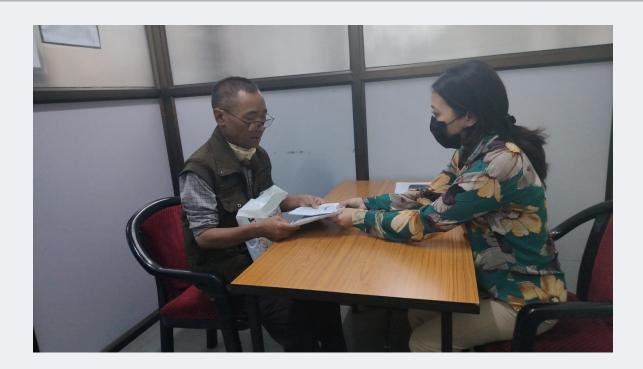

#### PATIENT AWARENESS PROGRAM FOR DIABETES MELLITUS CONDUCTED AT NEIGRIHMS, SHILLONG, FROM 29<sup>th</sup> August 2024

Patient Awareness Program for Diabetes Patients on 30<sup>th</sup> August 2024, conducted at MS Ramaiah Medical College and Hospital Bangalore