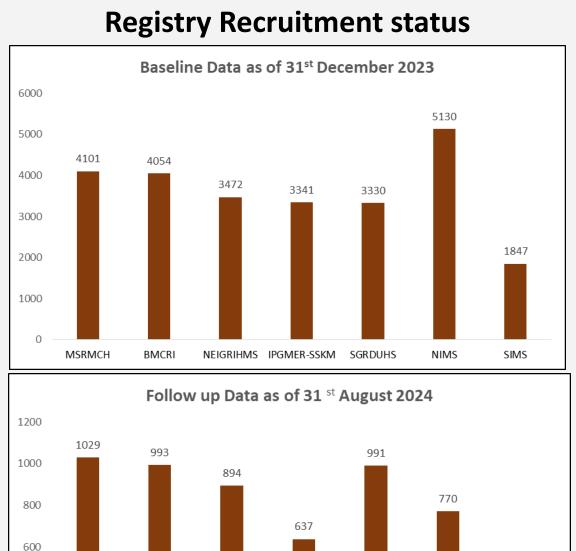

For a period of over three years, the Multi-Centered Diabetes Registry has been an integral part of the Clinical Trial Network for Hospital-Based Trials in Diabetology, which includes seven hospitals across India. We have enrolled a total of 25279 diabetes mellitus patients for this registry and has followed –up 5467 so far.

#### **Diabetes Registry**

The Hospital Based Multi Centric Diabetes Registry has captured baseline data of 25,279 participants as of 31<sup>st</sup> December 2023 and follow up data of 5467 participants as of 31<sup>st</sup> August 2024.