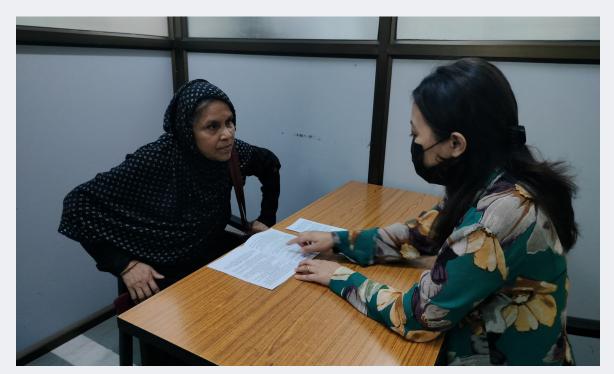

#### PATIENT AWARENESS PROGRAM FOR DIABETES MELLITUS CONDUCTED AT NEIGRIHMS, SHILLONG, FROM 29<sup>th</sup> August 2024

Patient Awareness Program for Diabetes Patients on 30<sup>th</sup> August 2024, conducted at MS Ramaiah Medical College and Hospital Bangalore