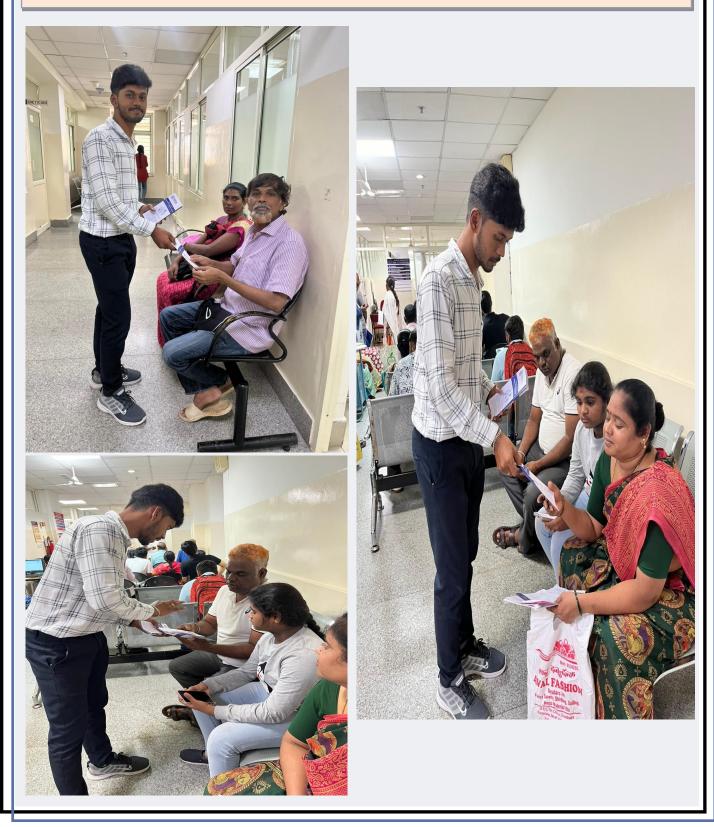

#### PATIENT AWARENESS PROGRAM FOR DIABETES MELLITUS CONDUCTED AT NEIGRIHMS, SHILLONG, FROM 29<sup>th</sup> August 2024

Patient Awareness Program for Diabetes Patients on 30<sup>th</sup> August 2024, conducted at MS Ramaiah Medical College and Hospital Bangalore