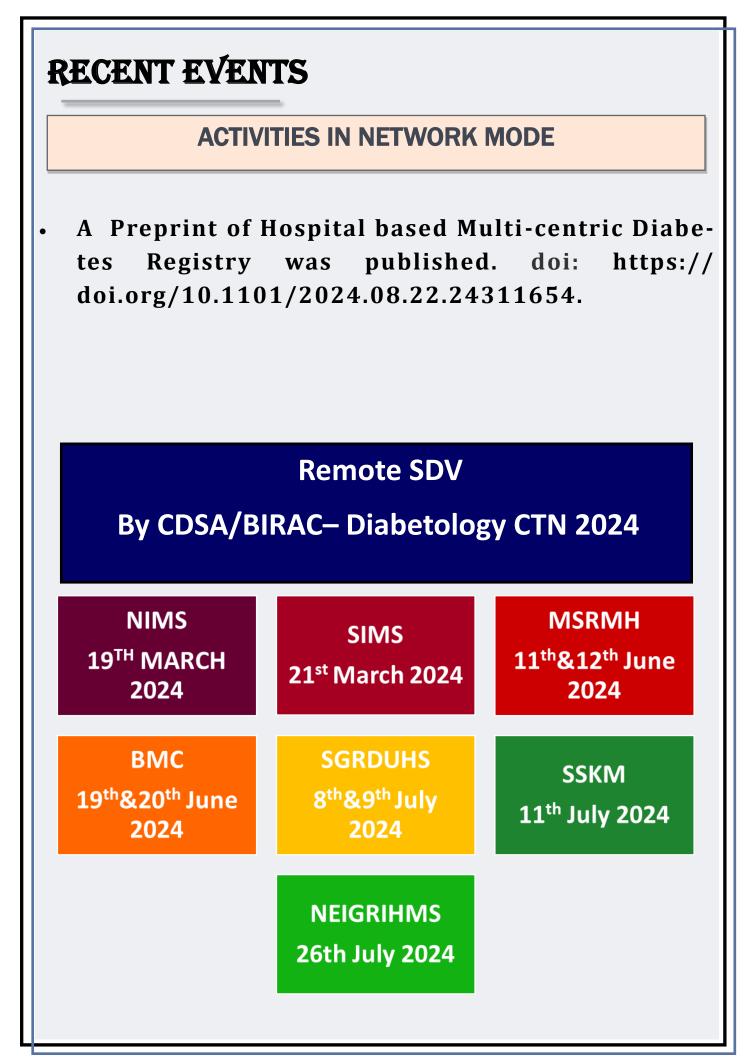

|

© 🖡 🚱 📼 🧟 ♦1 ENG 09:26 🤜

#### PATIENT AWARENESS PROGRAM FOR DIABETES MELLITUS CONDUCTED AT NEIGRIHMS, SHILLONG, FROM 29<sup>th</sup> August 2024





Patient Awareness Program for Diabetes Patients on 30<sup>th</sup> August 2024, conducted at MS Ramaiah Medical College and Hospital Bangalore



### Health Communication- Lifestyle Medicine Conference held on 26th &27th August 2024 SGRDUHS Amritsar Punjab