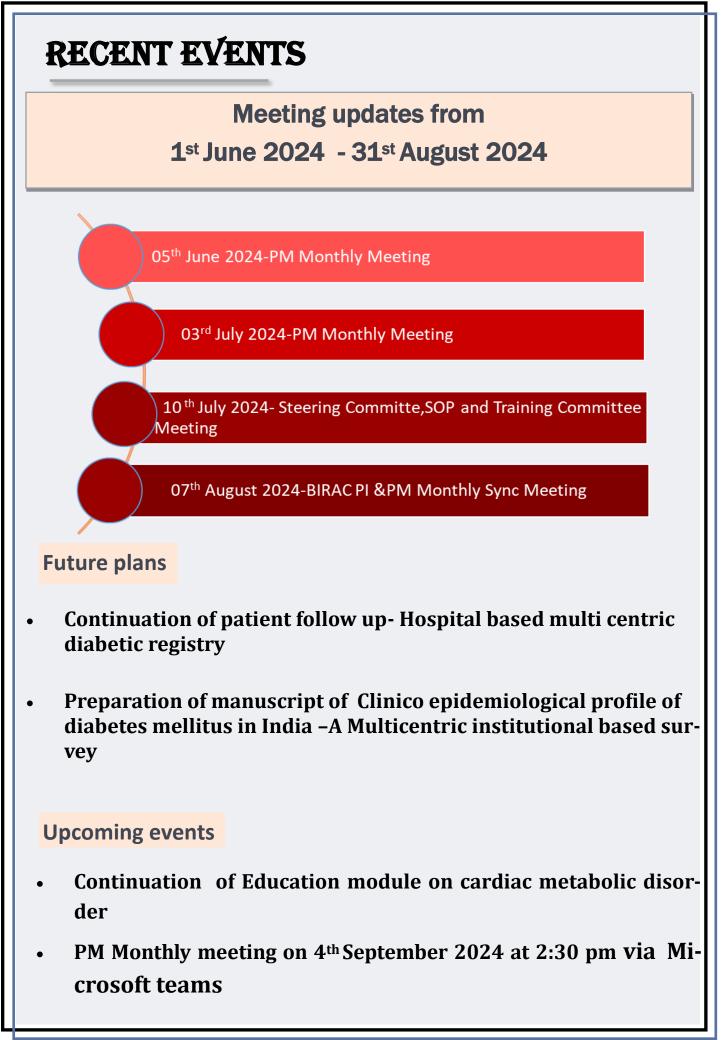

# JOURNEY SO FAR

**Events held : From 1<sup>st</sup> June 2024 to 31<sup>st</sup> August 2024** 