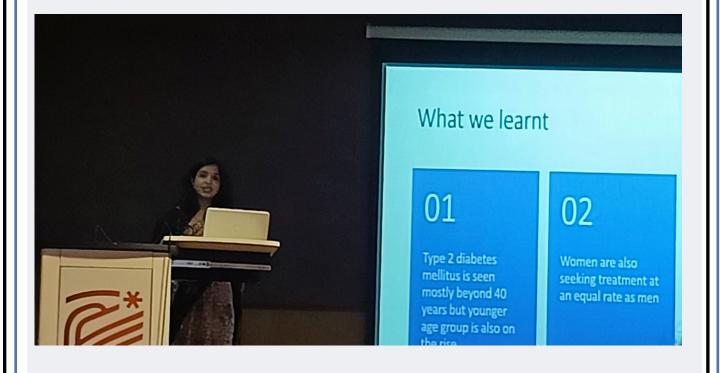

2

153

SIMS

Dr Pramila Kalra presented a topic on critical insights from pan India diabetes mellitus registry on clinical society meeting at MS Ramaiah Medical College and Hospitals Bangalore On 23<sup>rd</sup> August 2024